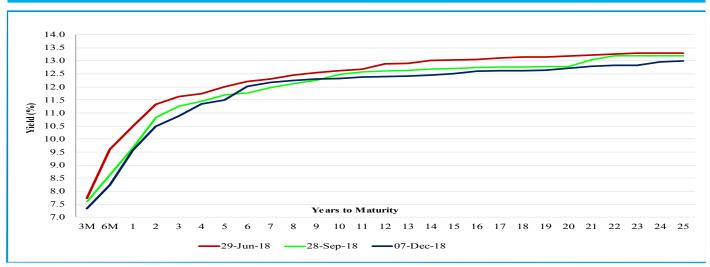

# **Government Securities Market**

The 10-year Treasury bond auction of December 13 received bids totaling KSh 28.9 billion against an advertised amount of KSh 40 billion. The auction resulted in a yield of 12.50 percent which is a decline from the previous 10-year bond issued in September at 12.67 percent (Table 5). The Treasury bills auction of December 13 received bids totaling KSh 5.7 billion against an advertised amount of KSh 24.0 billion. The 364-day Treasury bill attracted most of the bids amounting to KSh 3.2 billion during the week (Table 4).