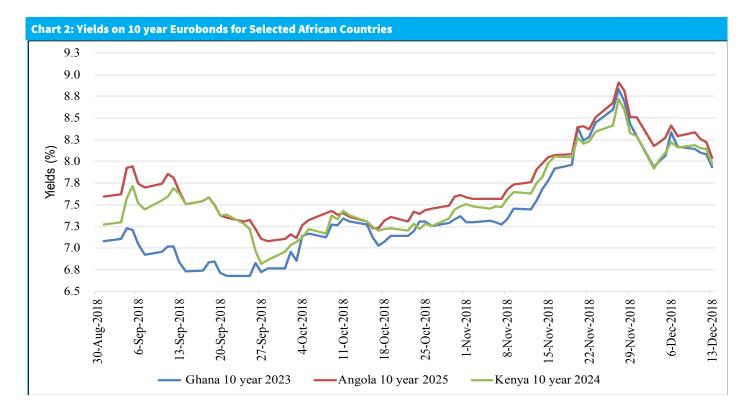

### **Bond Markets**

The secondary bond market activity improved with the volume of bonds traded increasing by 3.4 percent in the week ending December 13. In the international bond market, yields on all Kenya's Eurobonds declined towards the end of the week (Table 6). Similarly, yields on the 10-year Eurobonds of Ghana and Angola declined (Chart 2).